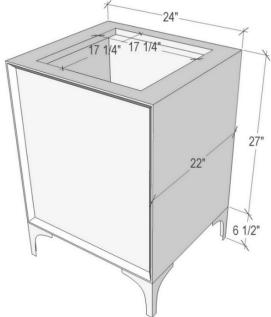

# 24" VANITY TOP OPTIONS (See Vanity Top Spec Sheet for Details)

Outside Diameter W 24" D 22" H 1.5" Includes 4" Backlash

VT24W-01 14" x 14" Sink Cutout with 1 Faucet Hole
VT24W-03 14" x 14" Sink Cutout with 3 Faucet Holes