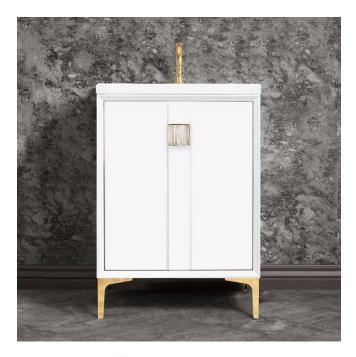

## VAN24W-019-05

24" WHITE TUXEDO WITH 3" ARTISAN GLASS HARDWARE WHITE TIGER PRISM GLASS

#### **DETAILS**

1" Plywood Construction

Gloss Finish

Full 3/4" Finished Back

Adjustable Interior Shelf

3 Way Adjustable European Soft Close Hinges

Multiple Leg Height Options