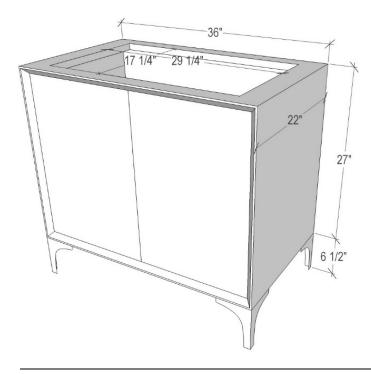

# VAN36B-001

36" BLACK LATEEN VANITY

#### 36" VANITY TOP OPTIONS (See Vanity Top Spec Sheet for Details)

| Outside Diameter W 36" D 22" H 1.5" Includes 4" Backlash |                                           |
|----------------------------------------------------------|-------------------------------------------|
| VT36W-01                                                 | 18" x 12" Sink Cutout with 1 Faucet Hole  |
| VT36W-03                                                 | 18" x 12" Sink Cutout with 3 Faucet Holes |