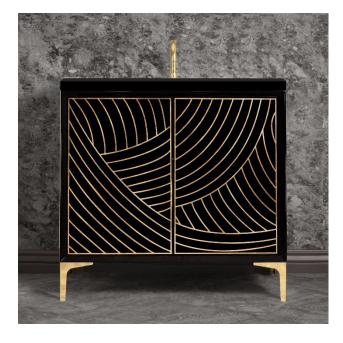

# VAN36B-001

36" BLACK LATEEN VANITY

## DETAILS

1" Plywood Construction Gloss Finish Full 3/4" Finished Back Adjustable Interior Shelf 3 Way Adjustable European Soft Close Hinges Multiple Leg Height Options

#### HARDWARE AND LEG FINISH OPTIONS

| PB | Polished Brass |
|----|----------------|
| SB | Satin Brass    |