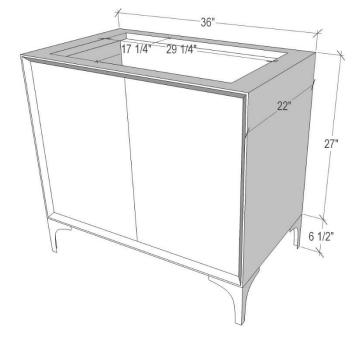

# **36" VANITY TOP OPTIONS**

(See Vanity Top Spec Sheet for Details)

| Outside Diam | eter W 36" D 22" H 1.5" Includes 4" Backlash |
|--------------|----------------------------------------------|
| VT36B-00     | No Sink Cutout with No Faucet Holes          |
| VT36B-01     | 18" x 12" Sink Cutout with 1 Faucet Hole     |
| VT36B-03     | 18" x 12" Sink Cutout with 3 Faucet Holes    |