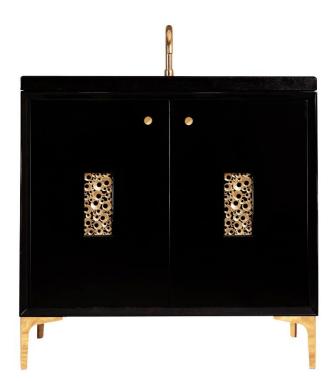

## **VAN36B-010**

36" BLACK FRAME WITH CORAL VANITY

#### **DETAILS**

Decorative Cast Bronze Metal Grate

1" Plywood Construction

Gloss Finish

Full 3/4" Finished Back

Adjustable Interior Shelf

3 Way Adjustable European Soft Close Hinges

Multiple Leg Height Options

### HARDWARE AND LEG FINISH OPTIONS

| PB | Polished Brass |
|----|----------------|
| SB | Satin Brass    |
| PN | Polished Nicke |
| SN | Satin Nickel   |
| ВС | Black          |