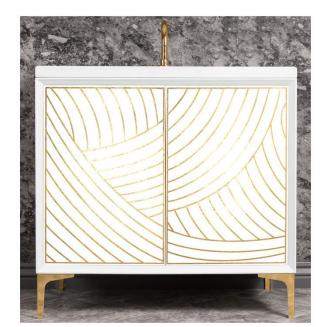

# **VAN36W-001**

36" WHITE LATEEN VANITY

#### **DETAILS**

Hand Applied Gold Toned Metal Leaf

1" Plywood Construction

Gloss Finish

Full 3/4" Finished Back

Adjustable Interior Shelf

3 Way Adjustable European Soft Close Hinges

Multiple Leg Height Options