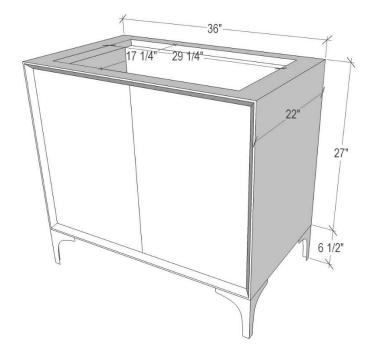

# 36" VANITY TOP OPTIONS (See Vanity Top Spec Sheet for Details)

| Outside Diameter W 36" D 22" H 1.5" Includes 4" Backlash |                                           |
|----------------------------------------------------------|-------------------------------------------|
| VT36W-00                                                 | No Sink Cutout with No Faucet Holes       |
| VT36W-01                                                 | 18" x 12" Sink Cutout with 1 Faucet Hole  |
|                                                          | 18" x 12" Sink Cutout with 3 Faucet Holes |