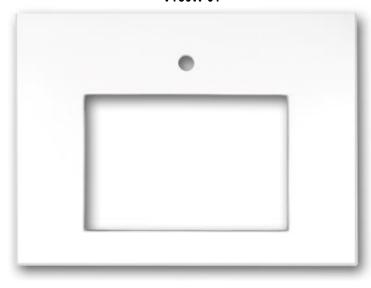

# VT30W-01

30" WHITE VANITY TOP – 1 FAUCET HOLE (1 1/2")

Outside Diameter W 30" D 22" H 1.5"

18" x 12" Sink Cutout with 1 Faucet Hole