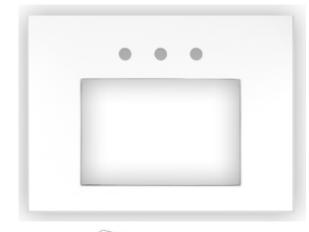

## VT30W-03

30" WHITE VANITY TOP – 3 FAUCET HOLE (1 1/2" center, 1 3/8" Sides)

Outside Diameter W 30" D 22" H 1.5"

18" x 12" Sink Cutout with 3 Faucet Holes (Wide Spread)

## VT30W-03