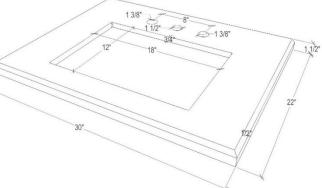

# VT30W-01

30" WHITE VANITY TOP – 1 FAUCET HOLE (1 1/2")

Outside Diameter W 30" D 22" H 1.5"

18" x 12" Sink Cutout with 1 Faucet Hole

## VT30W-03

30" WHITE VANITY TOP – 3 FAUCET HOLE (1 1/2" center, 1 3/8" Sides)

Outside Diameter W 30" D 22" H 1.5"

18" x 12" Sink Cutout with 3 Faucet Holes (Wide Spread)