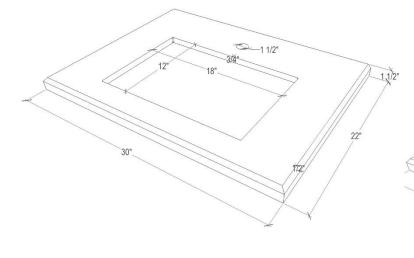

# VT30W-01

30" WHITE VANITY TOP – 1 FAUCET HOLE (1 1/2")

Outside Diameter W 30" D 22" H 1.5"

18" x 12" Sink Cutout with 1 Faucet Hole