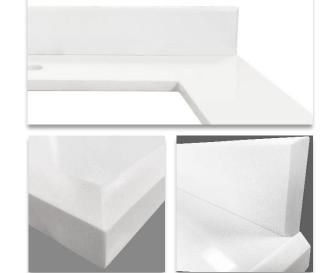

#### **DETAILS**

Manufactured from recycled glass, Finish is similar to quartz Includes 4" Backsplash

1.5" Height