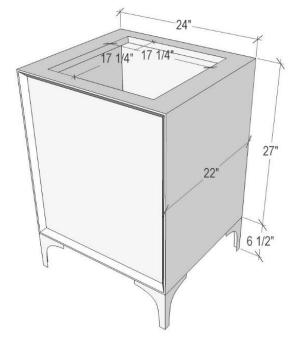

### DETAILS

Cabinet with Gloss Finish Full Finished Back Adjustable Interior Shelf 3 Way Adjustable European Soft Close Hinges OD: **W** 24" x **D** 22" Vanities are Hand-crafted