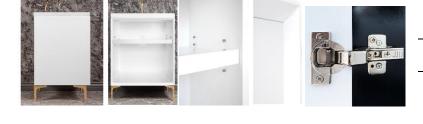

### DETAILS

Cabinet with Gloss Finish Full Finished Back Adjustable Interior Shelf 3 Way Adjustable European Soft Close Hinges OD: **W** 24" x **D** 22" Vanities are Hand-crafted