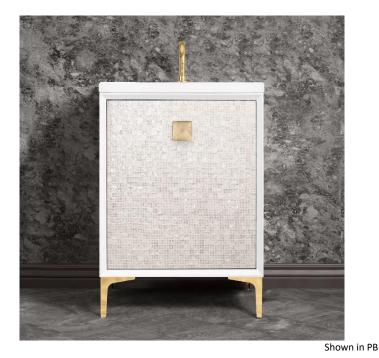

# VAN24W-015-BRS

24" WHITE MOTHER OF PEARL WITH 3" ARTISAN GLASS HARDWARE ÉGLOMISÉ PRISM GLASS

### DETAILS

Cabinet with Gloss Finish Full Finished Back Adjustable Interior Shelf 3 Way Adjustable European Soft Close Hinges OD: **W** 24" x **D** 22" Vanities are Hand-crafted