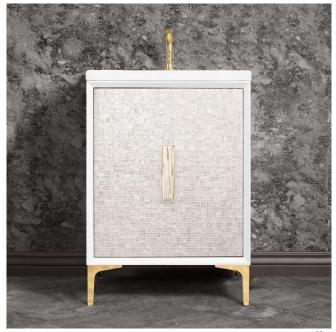

# VAN24W-016-05

24" WHITE MOTHER OF PEARL WITH 8" ARTISAN GLASS HARDWARE WHITE TIGER GLASS

# DETAILS

Cabinet with Gloss Finish

Full Finished Back Adjustable Interior Shelf

3 Way Adjustable European Soft Close Hinges

OD: **W** 24" x **D** 22"

Vanities are Hand-crafted

Shown in PB