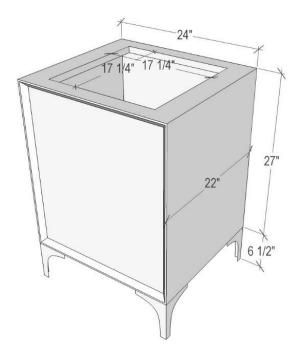

# DETAILS

Cabinet with Gloss Finish

Full Finished Back Adjustable Interior Shelf

3 Way Adjustable European Soft Close Hinges

OD: **W** 24" x **D** 22"

Vanities are Hand-crafted

#### DIMENSIONS WILL VARY

DO NOT use this sheet as a guide for countertop cuts. Due to the handmade nature of each product, templates are not provided.

P: 602.971.2502 E: sales@linkasink.com

Linkasink may make changes to specifications without notice. Visit <u>linkasink.com</u> for updated specification sheet.