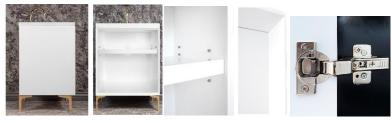

# DETAILS

Cabinet with Gloss Finish

Full Finished Back Adjustable Interior Shelf

3 Way Adjustable European Soft Close Hinges

OD: **W** 24" x **D** 22"

Vanities are Hand-crafted

### HARDWARE AND LEG FINISH OPTIONS

| PB | Polished<br>Brass | PN | Polished<br>Nickel |
|----|-------------------|----|--------------------|
| SB | Satin<br>Brass    | SN | Satin<br>Nickel    |