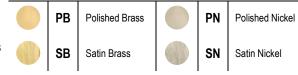

# inkasink

# VAN36B-019-04

36" BLACK TUXEDO WITH 3" ARTISAN GLASS HARDWARE BLACK PRISM GLASS

### DETAILS

Cabinet with Gloss Finish Full Finished Back Adjustable Interior Shelf 3 Way Adjustable European Soft Close Hinges OD: **W** 36" x **D** 22"

Vanities are Handcrafted

# HARDWARE AND LEG FINISH OPTIONS



#### **36" VANITY TOP OPTIONS**

| (Vanity Tops Sold Separately, See Vanity Top Spec Sheet for Details) |                                           |
|----------------------------------------------------------------------|-------------------------------------------|
| Outside Dimensions: W 36" D 22" H 1.5"                               |                                           |
| (Vanity Top includes 4" Backsplash)                                  |                                           |
| VT36W-01                                                             | 18" x 12" Sink Cutout with 1 Faucet Hole  |
| VT36W-03                                                             | 18" x 12" Sink Cutout with 3 Faucet Holes |

## INSTALLATION

We recommend consulting a professional if you