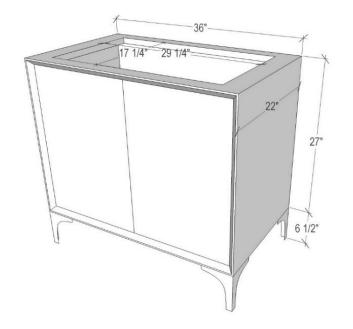

### DETAILS

Cabinet with Gloss Finish Full Finished Back Adjustable Interior Shelf 3 Way Adjustable European Soft Close Hinges OD: **W** 36" x **D** 22"

Vanities are Handcrafted

#### **36" VANITY TOP OPTIONS**

| (Vanity Tops Sold Separately, See Vanity Top Spec Sheet for Details) |                                           |
|----------------------------------------------------------------------|-------------------------------------------|
| Outside Dimensions: W 36" D 22" H 1.5"                               |                                           |
| (Vanity Top includes 4" Backsplash)                                  |                                           |
| VT36W-01                                                             | 18" x 12" Sink Cutout with 1 Faucet Hole  |
| VT36W-03                                                             | 18" x 12" Sink Cutout with 3 Faucet Holes |