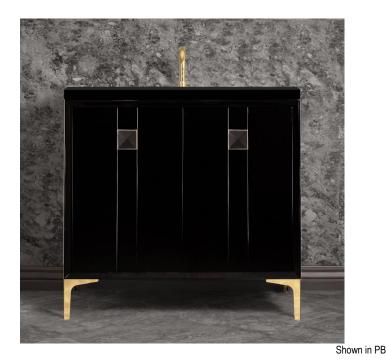

# VAN36B-019-04

36" BLACK TUXEDO WITH 3" ARTISAN GLASS HARDWARE BLACK PRISM GLASS

### DETAILS

Cabinet with Gloss Finish Full Finished Back Adjustable Interior Shelf 3 Way Adjustable European Soft Close Hinges OD: **W** 36" x **D** 22"

Vanities are Handcrafted