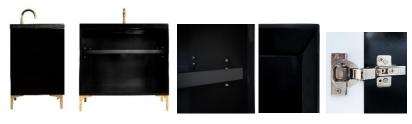

### DETAILS

Cabinet with Gloss Finish Full Finished Back Adjustable Interior Shelf 3 Way Adjustable European Soft Close Hinges OD: **W** 36" x **D** 22"

Vanities are Handcrafted