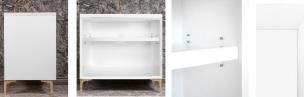

#### DETAILS

Cabinet with Gloss Finish **Full Finished Back** Adjustable Interior Shelf 3 Way Adjustable European Soft Close Hinges OD: W 36" x D 22" Vanities are Hand-crafted