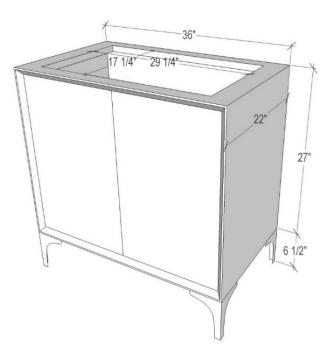

#### DETAILS

Cabinet with Gloss Finish **Full Finished Back** Adjustable Interior Shelf 3 Way Adjustable European Soft Close Hinges OD: W 36" x D 22" Vanities are Hand-crafted

#### **36" VANITY TOP OPTIONS**

(Vanity Tops Sold Separately, See Vanity Top Spec Sheet for Details)

| Outside Dimensions: W 36" D 22" H 1.5"<br>(Vanity Top includes 4" Backsplash) |                                           |
|-------------------------------------------------------------------------------|-------------------------------------------|
| VT36W-01                                                                      | 18" x 12" Sink Cutout with 1 Faucet Hole  |
| VT36W-03                                                                      | 18" x 12" Sink Cutout with 3 Faucet Holes |