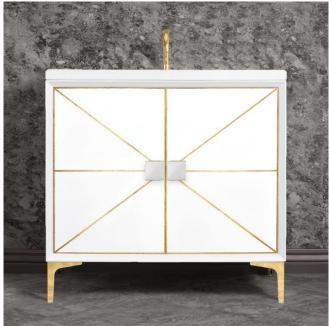

## VAN36W-014

36" WHITE DIVERGENCE WITH 3" ARTISAN GLASS HARDWARE WHITE PRISM GLASS

#### DETAILS

Cabinet with Gloss Finish **Full Finished Back** Adjustable Interior Shelf 3 Way Adjustable European Soft Close Hinges OD: W 36" x D 22" Vanities are Hand-crafted