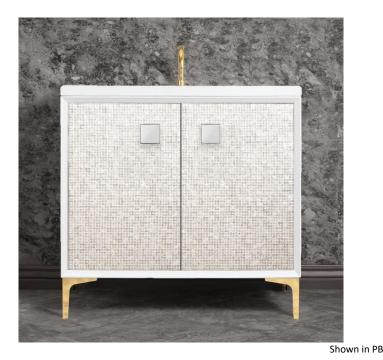

# VAN36W-015-01

36" WHITE MOTHER OF PEARL WITH 3" ARTISAN GLASS HARDWARE WHITE PRISM GLASS

#### DETAILS

Cabinet with Gloss Finish Full Finished Back Adjustable Interior Shelf 3 Way Adjustable European Soft Close Hinges OD: **W** 36" x **D** 22" Vanities are Handcrafted