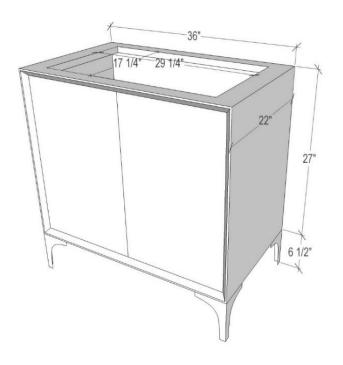

#### DETAILS

Cabinet with Gloss Finish Full Finished Back Adjustable Interior Shelf 3 Way Adjustable European Soft Close Hinges OD: **W** 36" x **D** 22" Vanities are Handcrafted

#### **36" VANITY TOP OPTIONS**

| (Vanity Tops Sold Separately, See Vanity Top Spec Sheet for Details)          |                                          |
|-------------------------------------------------------------------------------|------------------------------------------|
| Outside Dimensions: W 36" D 22" H 1.5"<br>(Vanity Top includes 4" Backsplash) |                                          |
| VT36W-01                                                                      | 18" x 12" Sink Cutout with 1 Faucet Hole |

## DIMENSIONS WILL VARY

DO NOT use this sheet as a guide for countertop cuts. Due to the handmade nature of each product, templates are not provided.

Linkasink may make changes to specifications without notice. Visit linkasink.com for updated specification sheet.