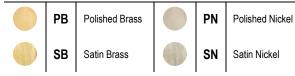

# inkasink

# VAN36W-015-01

36" WHITE MOTHER OF PEARL WITH 3" ARTISAN GLASS HARDWARE WHITE PRISM GLASS

#### DETAILS

Cabinet with Gloss Finish Full Finished Back Adjustable Interior Shelf 3 Way Adjustable European Soft Close Hinges OD: **W** 36" x **D** 22" Vanities are Handcrafted

#### HARDWARE AND LEG FINISH OPTIONS



#### **36" VANITY TOP OPTIONS**

| (Vanity Tops Sold Separately, See Vanity Top Spec Sheet for Details)          |                                          |
|-------------------------------------------------------------------------------|------------------------------------------|
| Outside Dimensions: W 36" D 22" H 1.5"<br>(Vanity Top includes 4" Backsplash) |                                          |
| VT36W-01                                                                      | 18" x 12" Sink Cutout with 1 Faucet Hole |

|          | 18" x 12" Sink Cutout with 1 Faucet Hole  |
|----------|-------------------------------------------|
| VT36W-03 | 18" x 12" Sink Cutout with 3 Faucet Holes |

#### INSTALLATION

We recommend consulting a professional if you are unfamiliar with install