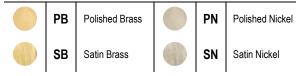

# inkasink

# VAN36W-016-05

36" WHITE MOTHER OF PEARL WITH 8" ARTISAN GLASS HARDWARE WHITE TIGER GLASS

# DETAILS

Cabinet with Gloss Finish **Full Finished Back** Adjustable Interior Shelf 3 Way Adjustable European Soft Close Hinges OD: W 36" x D 22" Vanities are Handcrafted

### HARDWARE AND LEG FINISH OPTIONS



#### **36" VANITY TOP OPTIONS**

| (Vanity Tops Sold Separately, See Vanity Top Spec Sheet for Details)          |                                          |
|-------------------------------------------------------------------------------|------------------------------------------|
| Outside Dimensions: W 36" D 22" H 1.5"<br>(Vanity Top includes 4" Backsplash) |                                          |
| VT36W-01                                                                      | 18" x 12" Sink Cutout with 1 Faucet Hole |

|          | 18" x 12" Sink Cutout with 1 Faucet Hole  |
|----------|-------------------------------------------|
| VT36W-03 | 18" x 12" Sink Cutout with 3 Faucet Holes |

# INSTALLATION

We recommend consulting a professional if you are unfamiliar with installing