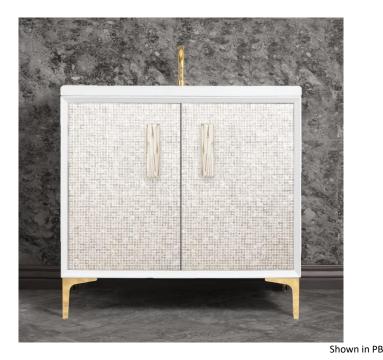

# VAN36W-016-05

36" WHITE MOTHER OF PEARL WITH 8" ARTISAN GLASS HARDWARE WHITE TIGER GLASS

# DETAILS

Cabinet with Gloss Finish **Full Finished Back** Adjustable Interior Shelf 3 Way Adjustable European Soft Close Hinges OD: W 36" x D 22" Vanities are Handcrafted