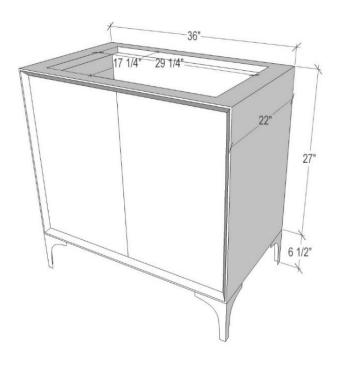

# DETAILS

Cabinet with Gloss Finish **Full Finished Back** Adjustable Interior Shelf 3 Way Adjustable European Soft Close Hinges OD: W 36" x D 22" Vanities are Handcrafted

# DIMENSIONS WILL VARY

DO NOT use this sheet as a guide for countertop cuts. Due to the handmade nature of each product, templates are not provided.

Linkasink may make changes to specifications without notice. Visit linkasink.com for updated specification sheet.