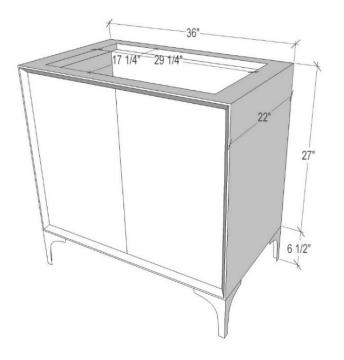

#### DETAILS

Cabinet with Gloss Finish **Full Finished Back** Adjustable Interior Shelf 3 Way Adjustable European Soft Close Hinges OD: W 36" x D 22" Vanities are Hand-crafted

### **36" VANITY TOP OPTIONS**

(Vanity Tops Sold Separately, See Vanity Top Spec Sheet for Details)

| Outside Dimensions: W 36" D 22" H 1.5"<br>(Vanity Top includes 4" Backsplash) |                                           |
|-------------------------------------------------------------------------------|-------------------------------------------|
| VT36W-01                                                                      | 18" x 12" Sink Cutout with 1 Faucet Hole  |
| VT36W-03                                                                      | 18" x 12" Sink Cutout with 3 Faucet Holes |