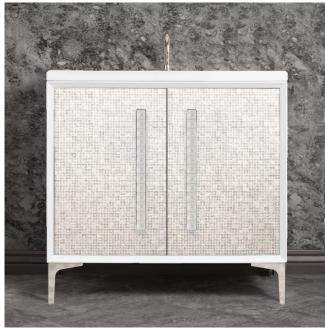

## VAN36W-018-SLV

36" WHITE MOTHER OF PEARL WITH 18" ARTISAN GLASS HARDWARE ÉGLOMISÉ PYRAMID GLASS

#### DETAILS

Cabinet with Gloss Finish **Full Finished Back** Adjustable Interior Shelf 3 Way Adjustable European Soft Close Hinges OD: W 36" x D 22" Vanities are Hand-crafted