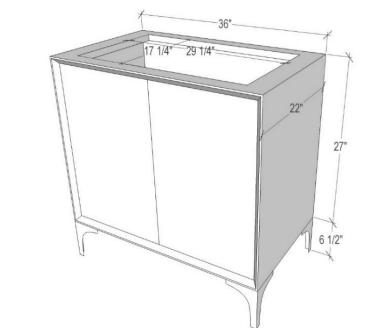

#### DETAILS

Cabinet with Gloss Finish **Full Finished Back** Adjustable Interior Shelf 3 Way Adjustable European Soft Close Hinges OD: W 36" x D 22" Vanities are Hand-crafted

#### DIMENSIONS WILL VARY

DO NOT use this sheet as a guide for countertop cuts. Due to the handmade nature of each product, templates are not provided.

Linkasink may make changes to specifications without notice. Visit linkasink.com for updated specification sheet.