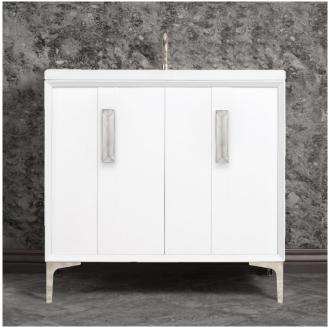

## VAN36W-020-SLV

36" WHITE TUXEDO WITH 8" ARTISAN GLASS HARDWARE ÉGLOMISÉ PRISM GLASS

#### DETAILS

Cabinet with Gloss Finish **Full Finished Back** Adjustable Interior Shelf 3 Way Adjustable European Soft Close Hinges OD: W 36" x D 22" Vanities are Hand-crafted

### HARDWARE AND LEG FINISH OPTIONS

PN Polished Nickel

Satin Nickel