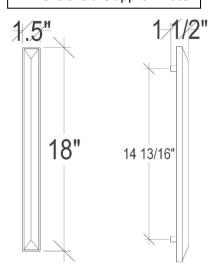

### **DETAILS**

Materials: Smooth Metal with Eglomise Glass

Style: [BRS] Brass (PB & UB only) or [SLV] Nickel (PN & SN only)

Dimensions are approximate: [OD: 18" x 1.5" x 1.5"] Each piece is hand-crafted; no two will be the same

# Dimensions are approximate

### **DIMENSIONS WILL VARY**

**DO NOT** use this sheet as a guide for templating. Due to the handmade nature of each product, templates are not provided.