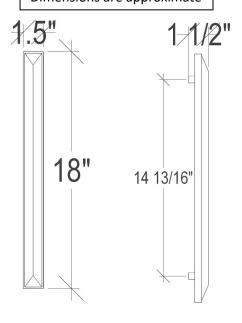

## **DETAILS**

Materials: Smooth Metal with White Pyramid Glass Dimensions are approximate: [OD: 18" x 1.5" x 1.5"] Each piece is hand-crafted; no two will be the same

NOTE: Due to the handmade nature of the hardware variations in the glass may be visible.

# Dimensions are approximate

## **DIMENSIONS WILL VARY**

**DO NOT** use this sheet as a guide for templating. Due to the handmade nature of each product, templates are not provided.