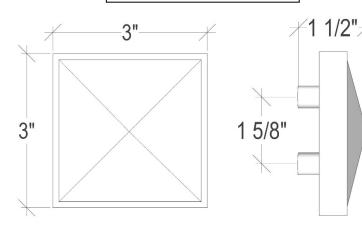

#### **DETAILS**

Materials: Smooth Metal with Artisan Glass Dimensions are approximate: [OD: 3" x 3" x 1.5"] Each piece is hand-crafted; no two will be the same NOTE: Due to the handmade nature of the hardware variations in the glass may be visible.

# Dimensions are approximate

#### **DIMENSIONS WILL VARY**

DO NOT use this sheet as a guide for templating. Due to the handmade nature of each product, templates are not provided.