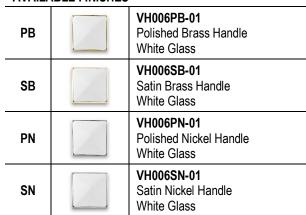

inkasink

3" ARTISAN GLASS HARDWARE SMALL SQUARE WITH WHITE PRISM

#### **DETAILS**

Materials: Smooth Metal with Artisan Glass Dimensions are approximate: [OD: 3" x 3" x 1.5"] Each piece is hand-crafted; no two will be the same NOTE: Due to the handmade nature of the hardware variations in the glass may be visible.



# **AVAILABLE FINISHES**

# **INSTALLATION**

We recommend consulting a professional if you are unfamiliar with installing hardware, vanities, bathroom fixtures, and plumbing. Linkasink accepts no liability for any damage to the floor, walls, plumbing, or personal injury during installation.

# **CARE**

Clean with a damp cloth. Avoid any harsh abrasives, chemicals, and acidic cleaning products. A paste wax may be applied periodically to the metal part of the drain to protect the finish and help with water spotting.

# WARRANTY

Linkasink warranties our product to be free from manufacturing defect for the life of the product. Warranty does not cover improper care, neglect, abuse, or normal wear-and-tear.

#### Shown in PB Handle



# Dimensions are approximate



#### **DIMENSIONS WILL V