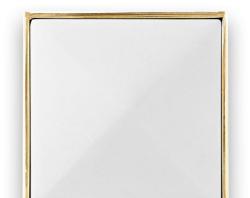

inkasink

3" ARTISAN GLASS HARDWARE SMALL SQUARE WITH WHITE PRISM

#### Shown in PB Handle