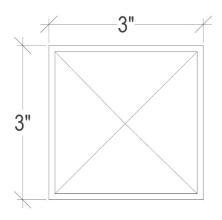

#### **DETAILS**

Materials: Smooth Metal Handle with Black Prism Glass Dimensions are approximate: [OD: 3" x 3" x 1.5"]
Each piece is hand-crafted; no two will be the same NOTE: Due to the handmade nature of the hardware variations in the glass may be visible.

## **DIMENSIONS WILL VARY**

DO NOT use this sheet as a guide for templating. Due to the handmade nature of each product, templates are not provided.