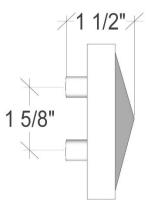

#### **DETAILS**

Materials: Smooth Metal Handle with Black Prism Glass Dimensions are approximate: [OD: 3" x 3" x 1.5"]
Each piece is hand-crafted; no two will be the same NOTE: Due to the handmade nature of the hardware variations in the glass may be visible.

## **DIMENSIONS WILL VARY**

DO NOT use this sheet as a guide for templating. Due to the handmade nature of each product, templates are not provided.