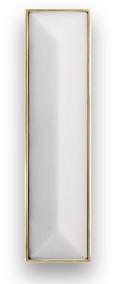

# **WARRANTY**

Linkasink warranties our product to be free from manufacturing defect for the life of the product. Warranty does not cover improper care, neglect, abuse, or normal wear-and-tear.

VH007PB-01 White Prism Polished Brass Shown