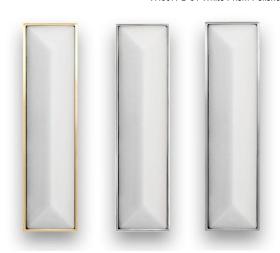

s in the glass may be visible.

# **AVAILABLE FINISHES**



# **INSTALLATION**

We recommend consulting a professional if you are unfamiliar with installing hardware, vanities, bathroom fixtures, and plumbing. Linkasink accepts no liability for any damage to the floor, walls, plumbing, or personal injury during installation.

# **CARE**

Clean with a damp cloth. Avoid any harsh abrasives, chemicals, and acidic cleaning products. A paste wax may be applied periodically to the metal part of the drain to protect the finish and help with water spotting.

# **WARRANTY**

Linkasink warranties our product to be free from manufacturing defect for the life of the product. Warranty does not cover improper care, neglect, abuse, or normal wear-and-tear.



VH007PB-01 White Prism Polished Brass Shown



Dimensions are approximate



### **DIMENSIONS WILL VARY**

**DO NOT** use this sheet as a guide for templating. Due to the handmade nature of each product, templates are not provided.