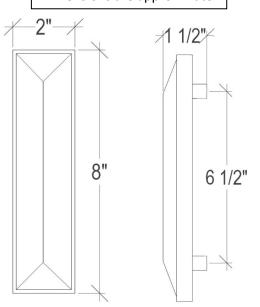

#### **DETAILS**

Materials: Smooth Metal with White Glass
Dimensions are approximate: [OD: 8" x 2" x 1.5"]
Each piece is hand-crafted; no two will be the same

NOTE: Due to the handmade nature of the hardware variations in the glass may be visible.

Dimensions are approximate

### **DIMENSIONS WILL VARY**

**DO NOT** use this sheet as a guide for templating. Due to the handmade nature of each product, templates are not provided.