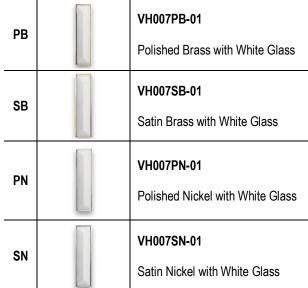

# VH007-01

8" ARTISAN GLASS HARDWARE SMALL RECTANGLE WITH WHITE PRISM

#### **DETAILS**

Materials: Smooth Metal with White Glass
Dimensions are approximate: [OD: 8" x 2" x 1.5"]
Each piece is hand-crafted; no two will be the same

NOTE: Due to the handmade nature of the hardware variations in the glass may be visible.

# **AVAILABLE FINISHES**



# **INSTALLATION**

We recommend consulting a professional if you are unfamiliar with installing hardware, vanities, bathroom fixtures, and plumbing. Linkasink accepts no liability for any damage to the floor, walls, plumbing, or personal injury during installation.

# **CARE**

Clean with a damp cloth. Avoid any harsh abrasives, chemicals, and acidic cleaning products. A paste wax may be applied periodically to the metal part of the drain to protect the finish and help with water spotting.

# **WARRANTY**

Linkasink warranties our product to be free from manufacturing defect for the life of the product. Warranty does not cover improper care, neglect, abuse, or normal wear-and-tear.



VH007PB-01 White Prism Polished Brass Shown



Dimensions are approximate



### **DIMENSIONS WILL VARY