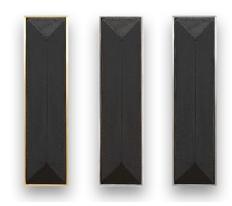

### AVAILABLE FINISHES

| - | PB |   | VH007PB-04                       |
|---|----|---|----------------------------------|
| 1 |    |   | Polished Brass with Black Glass  |
| - | SB | 4 | VH007SB-04                       |
|   |    |   | Satin Brass with Black Glass     |
|   | PN |   | VH007PN-04                       |
| _ |    |   | Polished Nickel with Black Glass |
| - | SN | ~ | VH007SN-04                       |
|   |    |   | Satin Nickel with Black Glass    |