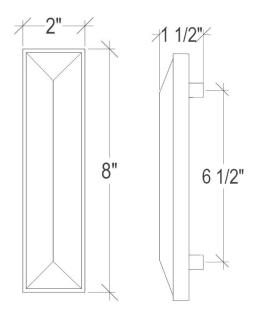

## DETAILS

Materials: Smooth Metal with Black Glass Dimensions are approximate: [OD: 8" x 2" x 1.5"] Each piece is hand-crafted; no two will be the same NOTE: Due to the handmade nature of the hardware

#### DIMENSIONS WILL VARY

DO NOT use this sheet as a guide for templating. Due to the handmade nature of each product, templates are not provided.

Linkasink may make changes to specifications without notice. Visit linkasink.com for updated specification sheet.