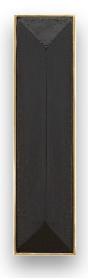

#### VH007PB-04 Black Prism Polished Brass Shown

Dimensions are approximate

# VH007-04

8" ARTISAN GLASS HARDWARE SMALL RECTANGLE WITH BLACK PRISM

## DETAILS

Materials: Smooth Metal with Black Glass Dimensions are approximate: [OD: 8" x 2" x 1.5"] Each piece is hand-crafted; no two will be the same NOTE: Due to the handmade nature of the hardware